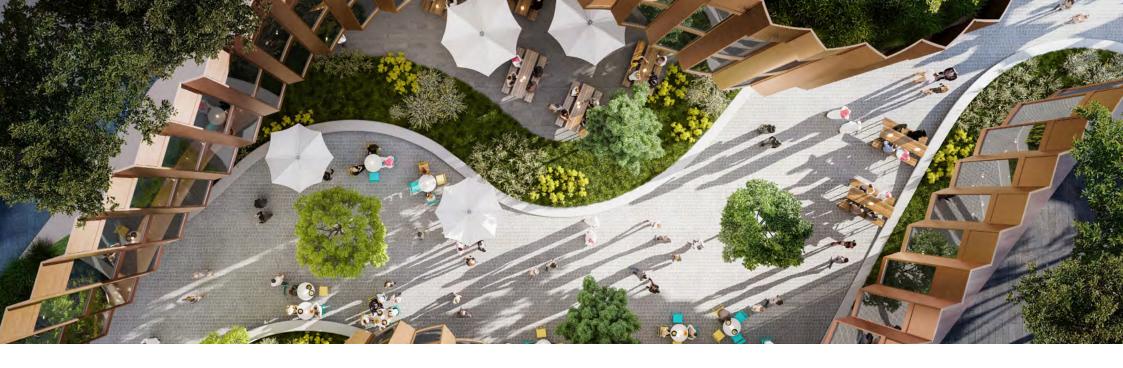

## An Office Precinct Carved by the Wind and Sun

To combat the hot UAE weather the courtyards have been carved to catch the cooling winds and the building heights studied to ensure shading and protection from the harsh sun. MC<sup>2</sup> offers a number of intimate and comfortable courtyard spaces that allow for informal meeting areas and personal work spaces. The outdoor spaces help encourage a natural interaction between the buildings while promoting pedestrian access and movement.

WIND MOVEMENT CARVING PEDESTRIAN PATHWAYS THROUGH THE PRECINCT

Open-Air Courtyards Green Space Day Care Prayer Rooms F&B