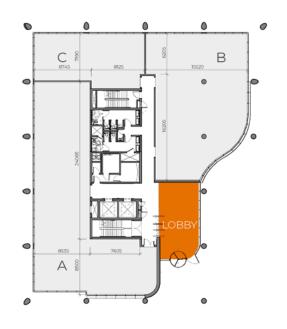

| PODIUM FLOOR | NLA<br>(SQM) | GFA<br>(SQM) |
|--------------|--------------|--------------|
| L1           | 780          | 1,100        |
| Α            | 356          |              |
| В            | 294          |              |
| C            | 130          |              |