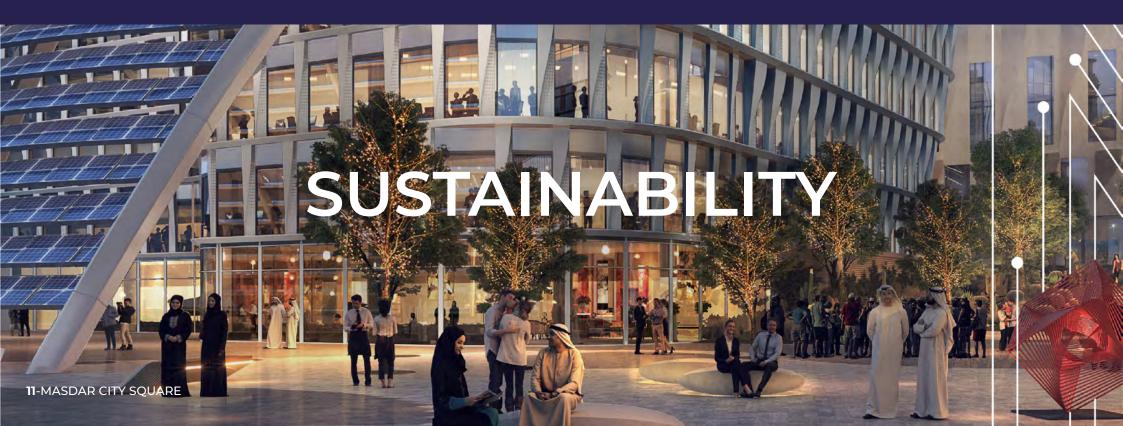

### The Capital's Ultimate R&D Destination

Introducing MC Square; Abu Dhabi's upcoming research and development, technology, and innovation hub. Built on Masdar City's commitment to sustainability, technology, and wellbeing, MC Square will develop a community of thriving businesses in harmony with the environment.

Comprised of seven office buildings and parking within Masdar City, the United Arab Emirates' pioneering sustainable city will soon feature the next generation of integrated business complex. By bringing the latest trends in international design and catering to the global customer of tomorrow, MC Square is designed as not only a business, but a lifestyle venue.