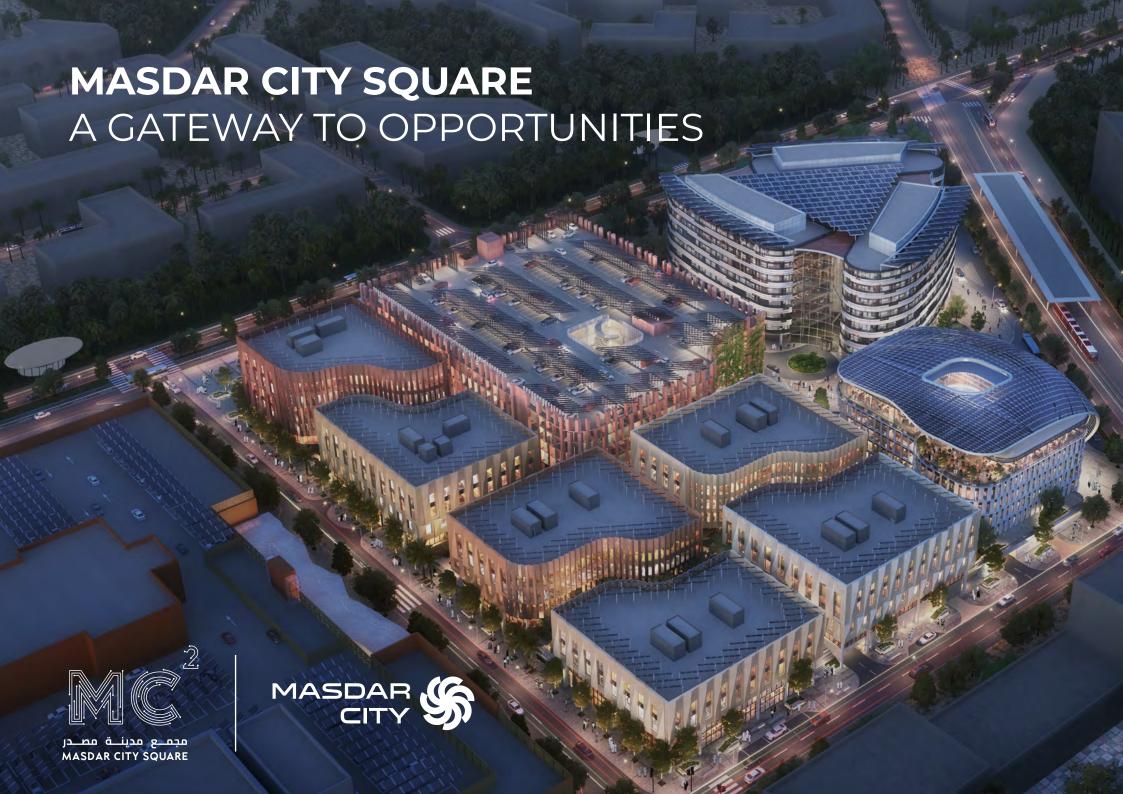

### The Capital's Ultimate R&D Destination

Introducing MC Square; Abu Dhabi's upcoming research and development, technology, and innovation hub. Built on Masdar City's commitment to sustainability, technology, and wellbeing, MC Square will develop a community of thriving businesses in harmony with the environment.

Comprised of seven office buildings and parking within Masdar City, the United Arab Emirates' pioneering sustainable city will soon feature the next generation of integrated business complex. By bringing the latest trends in international design and catering to the global customer of tomorrow, MC Square is designed as not only a business, but a lifestyle venue.

Located in Masdar City, one of the world's most sustainable urban communities and low carbon developments.

Made up of a rapidly growing clean-tech cluster, business free zone, and residential neighborhoods; with restaurants, shops, and public green spaces.