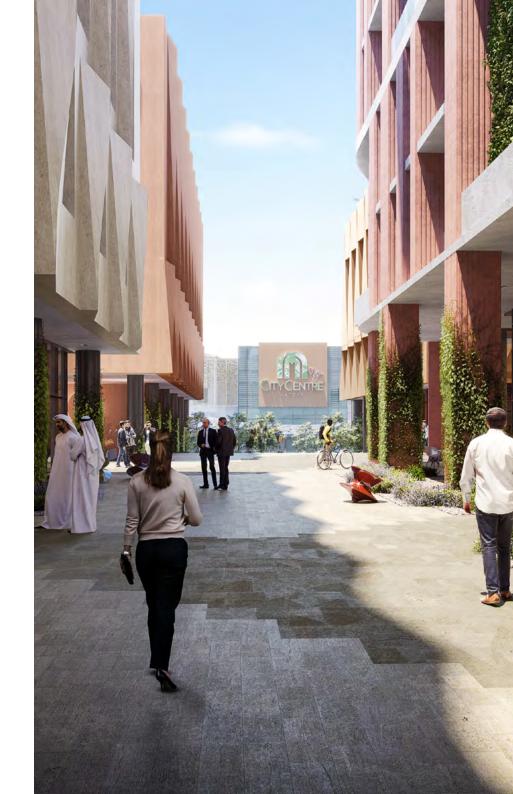

## An Office Precinct Carved by the Wind and Sun

To combat the hot UAE weather the courtyards have been carved to catch the cooling winds and the building heights studied to ensure shading and protection from the harsh sun. MC<sup>2</sup> offers a number of intimate and comfortable courtyard spaces that allow for informal meeting areas and personal work spaces. The outdoor spaces help encourage a natural interaction between the buildings while promoting pedestrian access and movement.

WIND MOVEMENT CARVING PEDESTRIAN PATHWAYS THROUGH THE PRECINCT

Open-Air Courtyards Green Space Day Care Prayer Rooms F&B

## Diverse, Active Environments for A Thriving Community

The public realm of the precinct has been carefully crafted to ensure a holistic and healthy environment across all of MC². By embracing open-air connectivity, MC² provides tenants and visitors with ample mental and physical wellness in the form of accessible indoor and outdoor amenities. The precinct is conveniently located near Masdar Citys already established destinations such as Discovery Park North & South, and Central Park. A number of MC² amenities are located within the Central Hub which promote this active community. This walkable, pedestrian friendly environment is complemented by an equally permeable portfolio of office spaces that allow for light and air throughout.