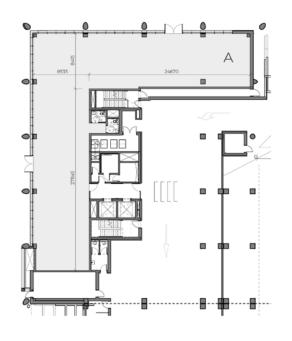

## Sample Floor Layout

| GROUND FLOOR   | NLA<br>(SQM) | GFA<br>(SQM) |
|----------------|--------------|--------------|
| GF             | 511          | 645          |
| A / Co-Working | 511          |              |