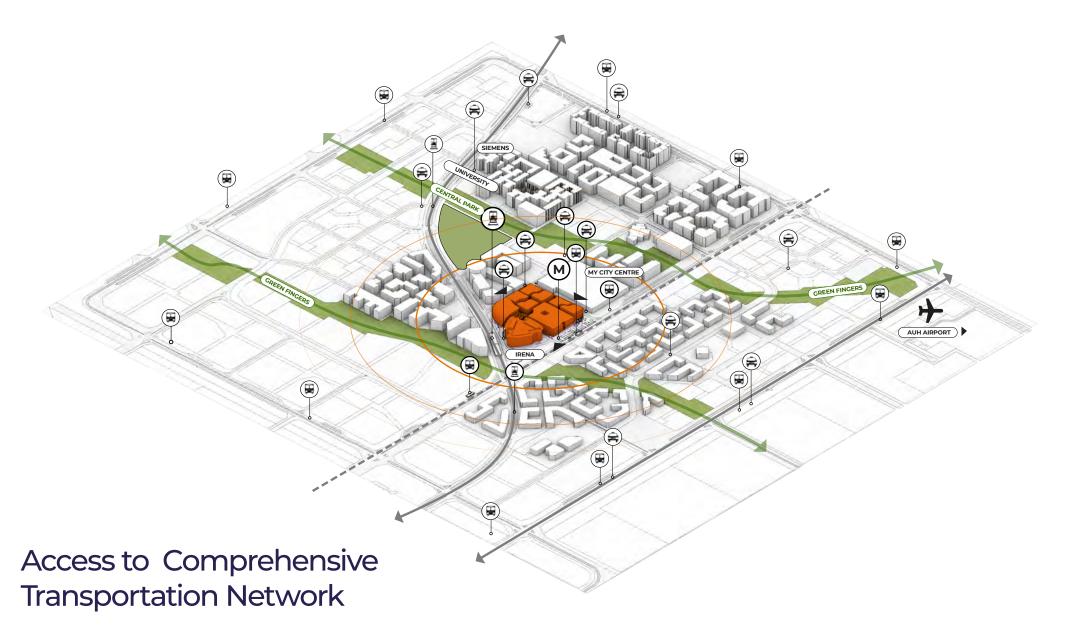

Masdar City is at the crossroads of the Middle East and Asian markets and supported by the United Arab Emirate's strong global logistics and transport network. A strategic location offering a gateway to exciting international business and development opportunities.

5 min distance to Abu Dhabi International Airport

20m to Abu Dhabi City Centre

40m to Dubai.

A vibrant precinct positioned in the heart of Masdar City, following the three pillars philosophy of urban development

**PARKING ACCESS** 

Alternative transportation options like metro, light rail, bus, and bike routes provide convenient options when traveling and regularly commuting to MC<sup>2</sup>. At the core of the development is integrated parking structure that acts as a central hub for the community and houses the precincts amenities.