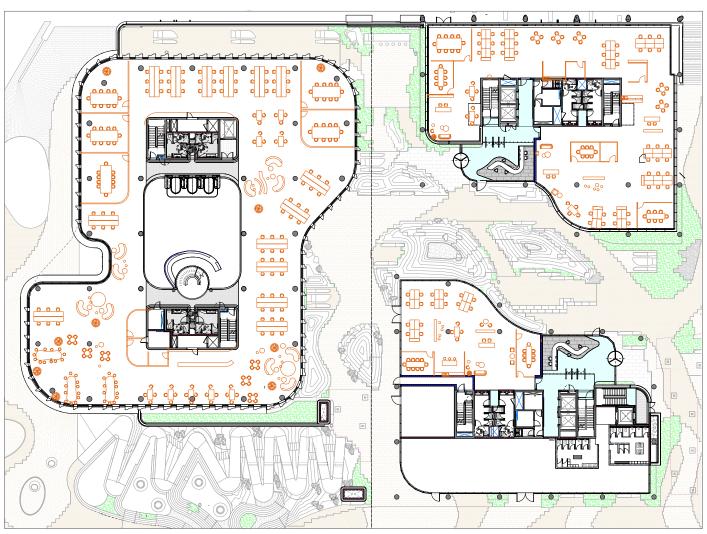

### Podium Level

- Courtyards
- 2 Amphitheater Plaza
- Shaded Pedestrian Boulevard
- Office Lobby
- 5 Gym & Fitness
- 6 Meditation Room
- Business Club
- 8 Restaurants & Cafés
- 9 Retail
- Prayer Facility
- Daycare
- Parking Building
- Headquarter Building
- 14 Offices
- IRENA Building

**PARKING ACCESS** 

Alternative transportation options like metro, light rail, bus, and bike routes provide convenient options when traveling and regularly commuting to MC<sup>2</sup>. At the core of the development is integrated parking structure that acts as a central hub for the community and houses the precincts amenities.

Clear wayfinding for easy navigation and seamless travel is used throughout MC<sup>2</sup> to provide accessibility for all.

**VIP Dropoffs** 

**2,161** Total Parking Spaces

**Centrally Located** 

161 Bicycle Racks

**Multiple Entry & Exit Points** 

48 Electric Charging Ports