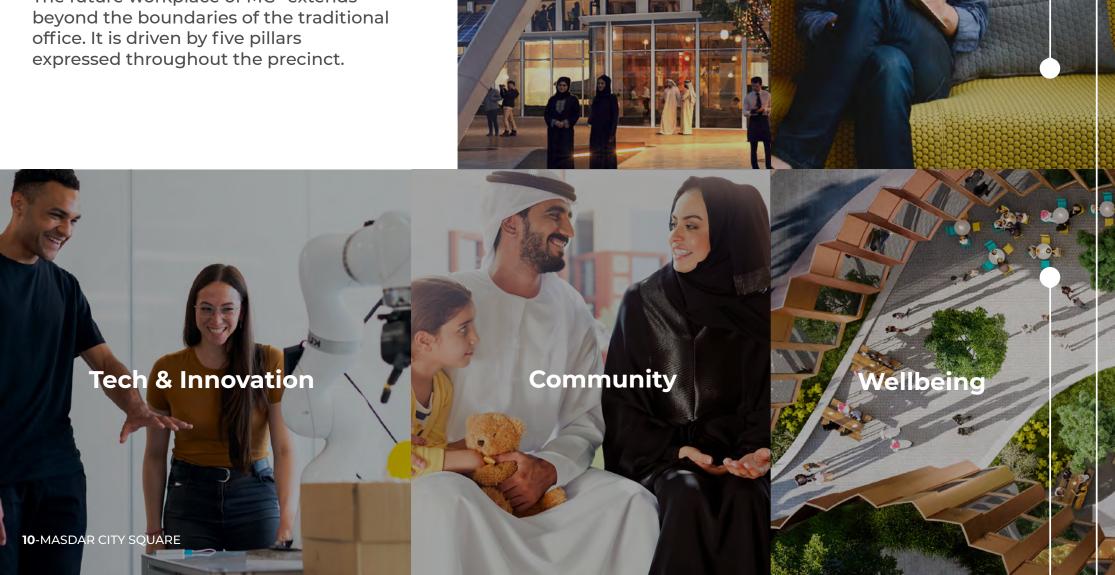

## An R&D and Innovation Hub, Built on Five Pillars

The future workplace of MC<sup>2</sup> extends office. It is driven by five pillars expressed throughout the precinct.

Sustainability

**Flexibility** 