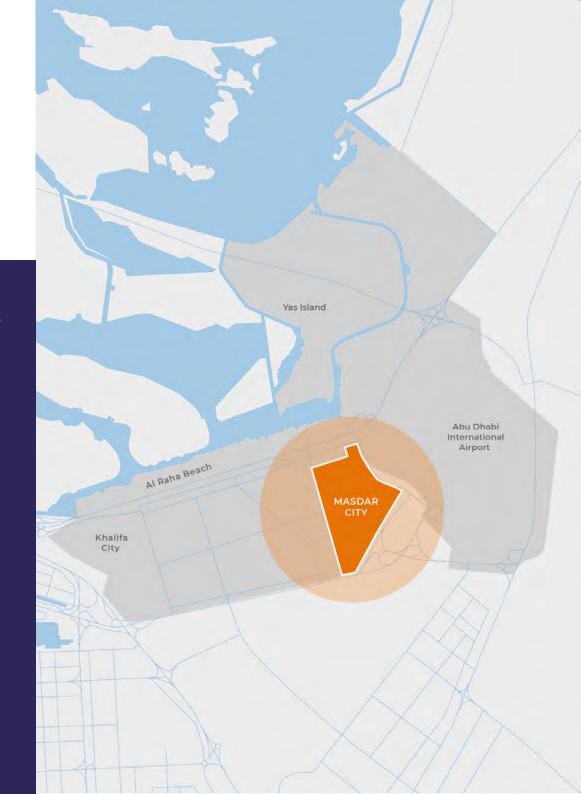

Masdar City is at the crossroads of the Middle East and Asian markets and supported by the United Arab Emirate's strong global logistics and transport network. A strategic location offering a gateway to exciting international business and development opportunities.

5 min distance to Abu Dhabi International Airport

20m to Abu Dhabi City Centre

40m to Dubai.

A vibrant precinct positioned in the heart of Masdar City, following the three pillars philosophy of urban development