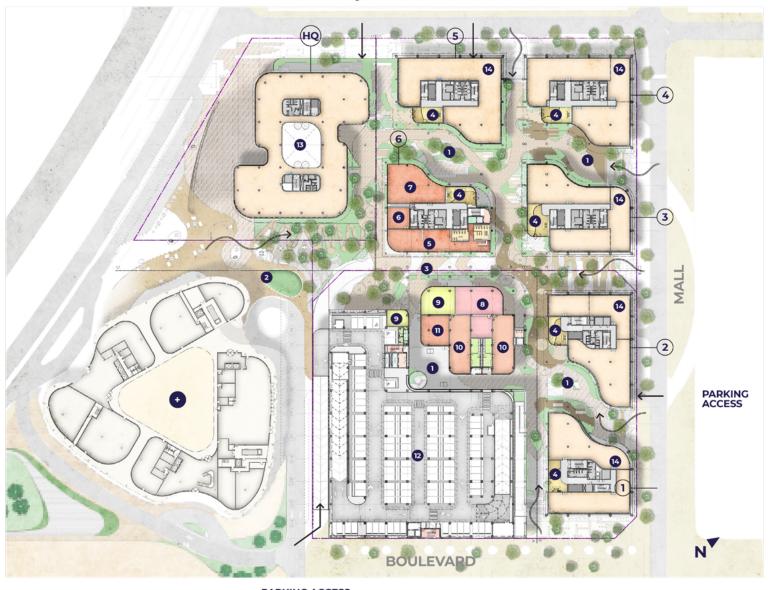

### Podium Level

- Courtyards
- 2 Amphitheater Plaza
- Shaded Pedestrian Boulevard
- Office Lobby
- 5 Gym & Fitness
- 6 Meditation Room
- Business Club
- 8 Restaurants & Cafés
- 9 Retail
- Prayer Facility
- Daycare
- Parking Building
- Headquarter Building
- 14 Offices
- IRENA Building