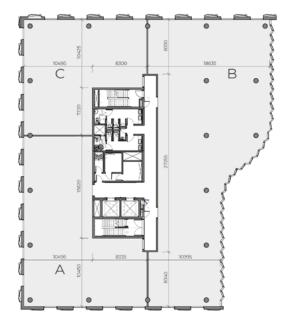

| TYPICAL FLOOR | NLA<br>(SQM)      | GFA<br>(SQM) |
|---------------|-------------------|--------------|
| L2/L3         | 1,240             | 1,500        |
| А<br>В<br>С   | 357<br>614<br>269 |              |