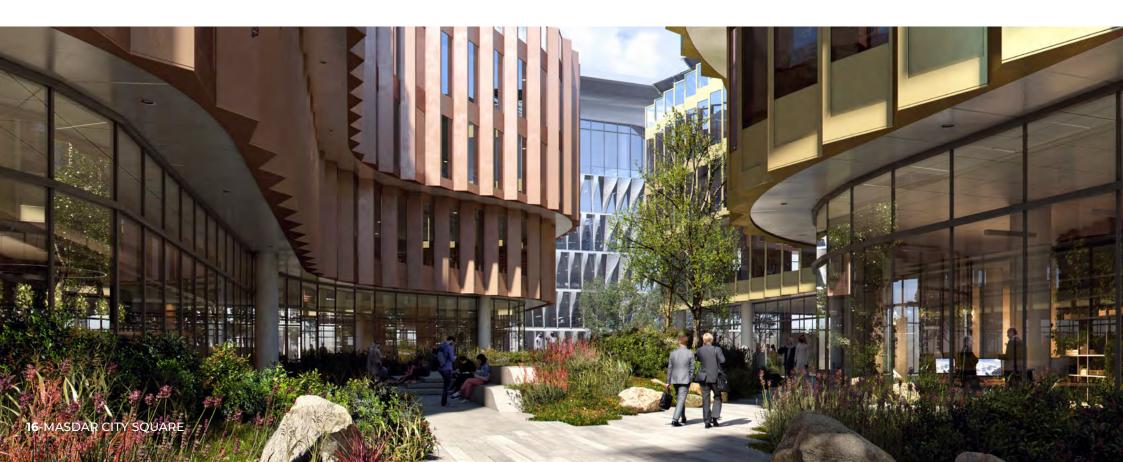

## An Office Precinct Carved by the Wind and Sun

To combat the hot UAE weather the courtyards have been carved to catch the cooling winds and the building heights studied to ensure shading and protection from the harsh sun. MC<sup>2</sup> offers a number of intimate and comfortable courtyard spaces that allow for informal meeting areas and personal work spaces. The outdoor spaces help encourage a natural interaction between the buildings while promoting pedestrian access and movement.

WIND MOVEMENT CARVING PEDESTRIAN PATHWAYS THROUGH THE PRECINCT

Open-Air Courtyards Green Space Day Care Prayer Rooms F&B